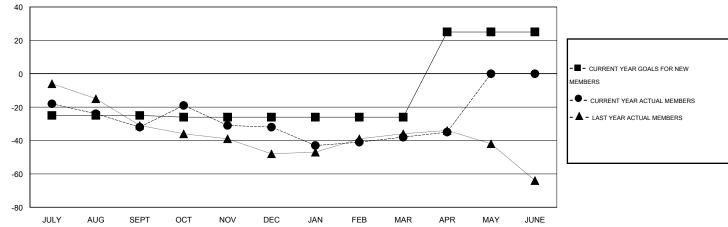

## GMT: Andre Nimchuk

|          | WASHINGTON  |
|----------|-------------|
| LUCATION | WASHING FOR |

 $\mathsf{GMT} \mathsf{\,CA} \ 2$ 

| Clubs                 |                  |                     |                            | Members                     |               |                    |                                  |                              |                             |
|-----------------------|------------------|---------------------|----------------------------|-----------------------------|---------------|--------------------|----------------------------------|------------------------------|-----------------------------|
| RESULTS FOR 2013-2014 |                  |                     |                            | RESULTS FOR 2013-2014       |               |                    |                                  |                              |                             |
| QUARTER               | NEW CLUB<br>GOAL | ACTUAL NEW<br>CLUBS | ACTUAL<br>DROPPED<br>CLUBS | ACTUAL NET<br>GAIN/<br>LOSS | QUARTER       | NEW MEMBER<br>GOAL | ACTUAL TOTAL<br>MEMBERS<br>ADDED | ACTUAL<br>DROPPED<br>MEMBERS | ACTUAL NET<br>GAIN/<br>LOSS |
| JULY/AUG/SEPT         | 0                | 0                   | 0                          | 0                           | JULY/AUG/SEPT | -25                | 25                               | 57                           | -32                         |
| OCT/NOV/DEC           | 0                | 0                   | 0                          | 0                           | OCT/NOV/DEC   | -1                 | 34                               | 34                           | 0                           |
| JAN/FEB/MAR           | 0                | 0                   | 0                          | 0                           | JAN/FEB/MAR   | 0                  | 30                               | 36                           | -6                          |
| APR/MAY/JUNE          | 1                | 0                   | 0                          | 0                           | APR/MAY/JUNE  | 51                 | 15                               | 12                           | 3                           |