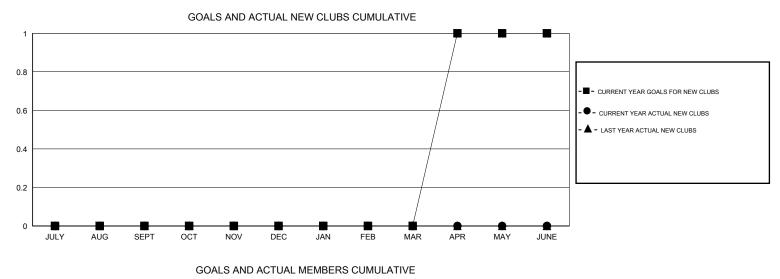

## GMT: Andre Nimchuk

|          | WASHINGTON  |
|----------|-------------|
| LUCATION | WASHING FOR |

 $\mathsf{GMT} \mathsf{\,CA} \ 2$ 

| Clubs                 |                  |                     |                            | Members                     |               |                    |                                  |                              |                             |
|-----------------------|------------------|---------------------|----------------------------|-----------------------------|---------------|--------------------|----------------------------------|------------------------------|-----------------------------|
| RESULTS FOR 2013-2014 |                  |                     |                            | RESULTS FOR 2013-2014       |               |                    |                                  |                              |                             |
| QUARTER               | NEW CLUB<br>GOAL | ACTUAL NEW<br>CLUBS | ACTUAL<br>DROPPED<br>CLUBS | ACTUAL NET<br>GAIN/<br>LOSS | QUARTER       | NEW MEMBER<br>GOAL | ACTUAL TOTAL<br>MEMBERS<br>ADDED | ACTUAL<br>DROPPED<br>MEMBERS | ACTUAL NET<br>GAIN/<br>LOSS |
| JULY/AUG/SEPT         | 0                | 0                   | 0                          | 0                           | JULY/AUG/SEPT | -25                | 25                               | 57                           | -32                         |
| OCT/NOV/DEC           | 0                | 0                   | 0                          | 0                           | OCT/NOV/DEC   | -1                 | 34                               | 34                           | 0                           |
| JAN/FEB/MAR           | 0                | 0                   | 0                          | 0                           | JAN/FEB/MAR   | 0                  | 30                               | 36                           | -6                          |
| APR/MAY/JUNE          | 1                | 0                   | 0                          | 0                           | APR/MAY/JUNE  | 51                 | 15                               | 12                           | 3                           |